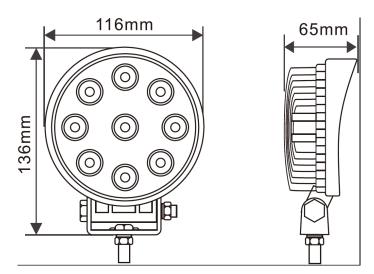

#### Technical Drawing (not to scale)

#### **Specification**

Type Voltage Power Current Draw LED's Lumens Colour Temperature IP Rating Material Operating Temperature Weight Compliance LED COB Work Lamp 10-30VDC 54W 2.4A at 12VDC 9 x 6W 4500Lm 5000-6500K IP69K Aluminium Housing, PC Lens -45~60°C 0.440Kg CE, EMC R10