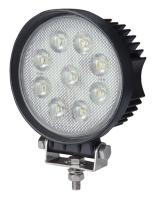

### Part No. 0-420-87

Durite's super bright round 54W COB LED Work Light. 9 X 6W COB LED, 10-30VDC, 4500Lm, ColorTemp :5000~6500K. IP69K, Aluminium Housing, PC Lens. ECE R10 Approved.